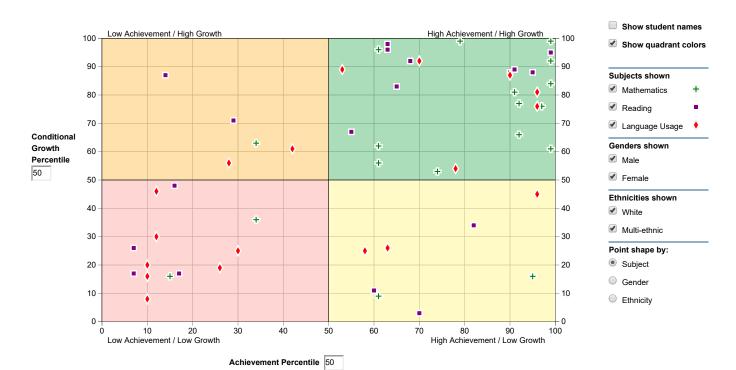

## **Alumni Impact on Student Learning**

Prior to COVID, we were able to collect some data on reading and math RIT test scores for some completers in several grade levels 2018-2020 from two school district partners. One district has a high population of racially diverse and low SES students. 2020-2022 information has been requested from sources.