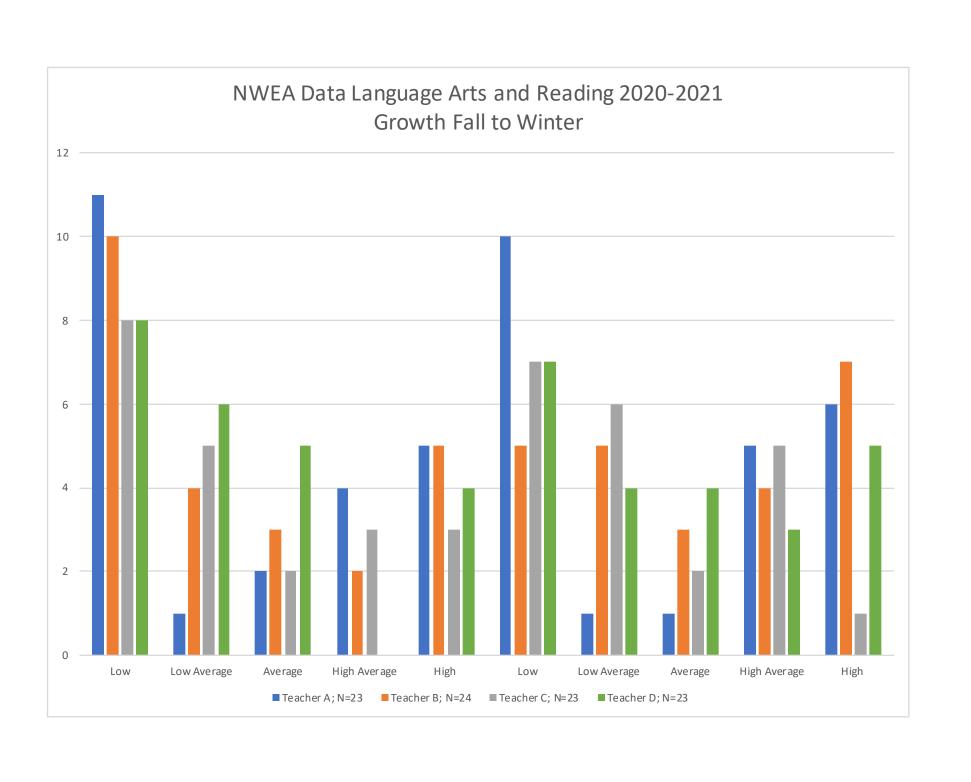

Taylor University Education students effectively contribute to the learning growth of P-12 students as demonstrated through NWEA growth provided by school district partners across several grade levels and by alumni. Alumni have also started sharing principal observations and evaluations with us to supplement our data. Many districts have high populations of diverse students. We will continue to partner with these schools and our alumni to collect data in a way that informs how we ensure completers contribute to student learning growth.