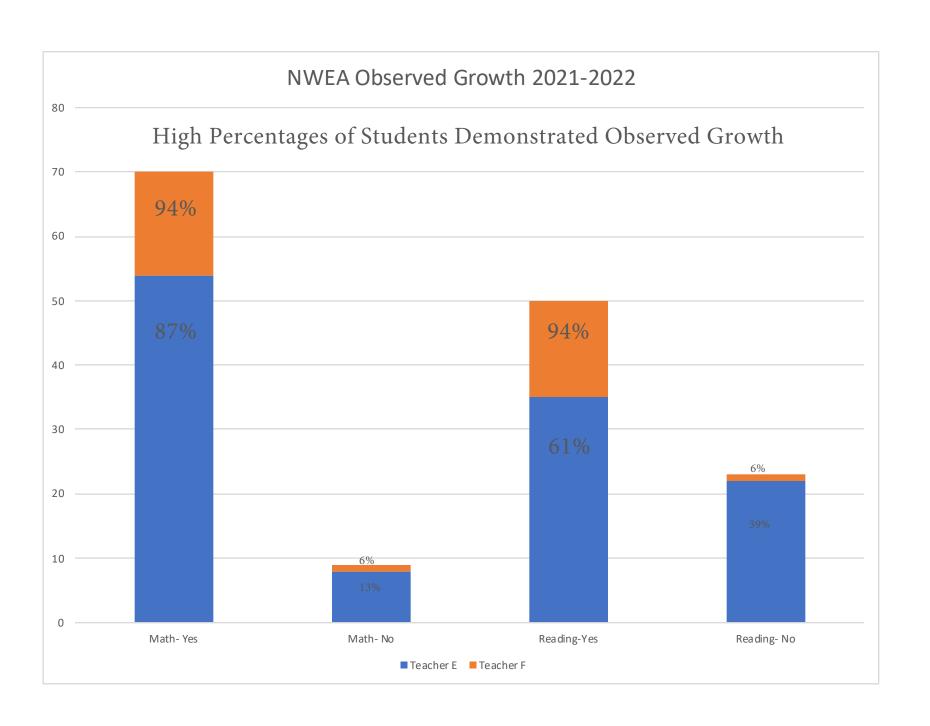

Taylor University Education students effectively contribute to the learning growth of P-12 students as demonstrated through NWEA growth provided by school district partners across several grade levels and by alumni. Alumni have also started sharing principal observations and evaluations with us to supplement our data. Many districts have high populations of diverse students. We will continue to partner with these schools and our alumni to collect data in a way that informs how we ensure completers contribute to student learning growth.