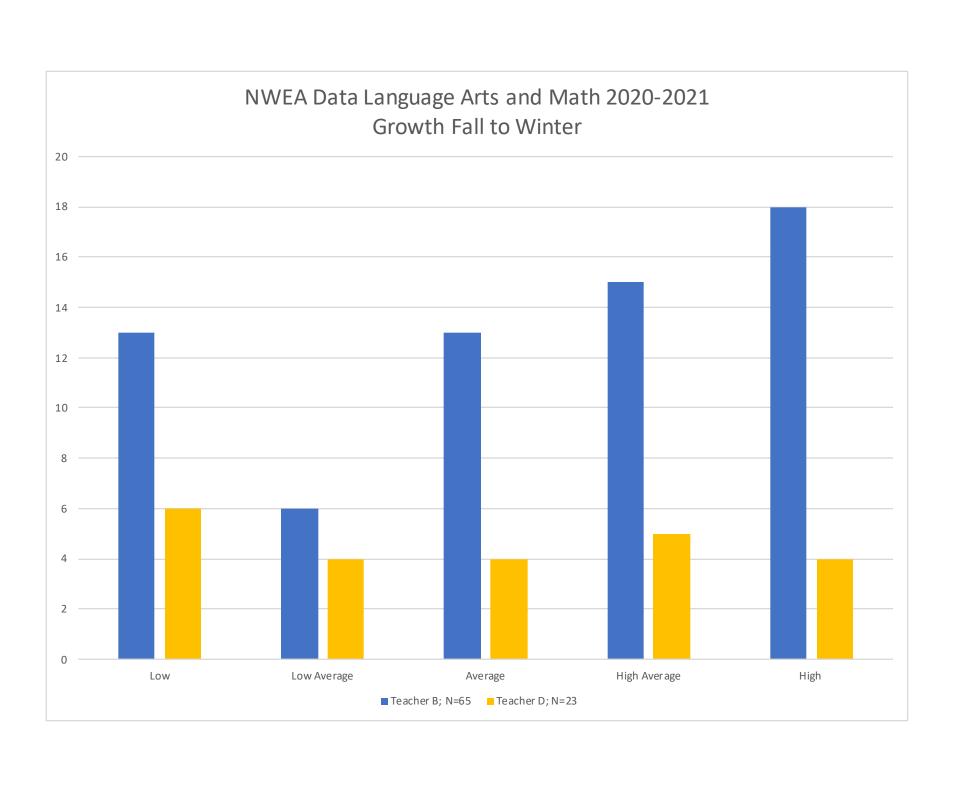

Taylor University Education students effectively contribute to the learning growth of P-12 students as demonstrated through NWEA growth provided by school district partners across several grade levels and by alumni. Alumni have also started sharing principal observations and evaluations with us to supplement our data. Many districts have high populations of diverse students. We will continue to partner with these schools and our alumni to collect data in a way that informs how we ensure completers contribute to student learning growth.