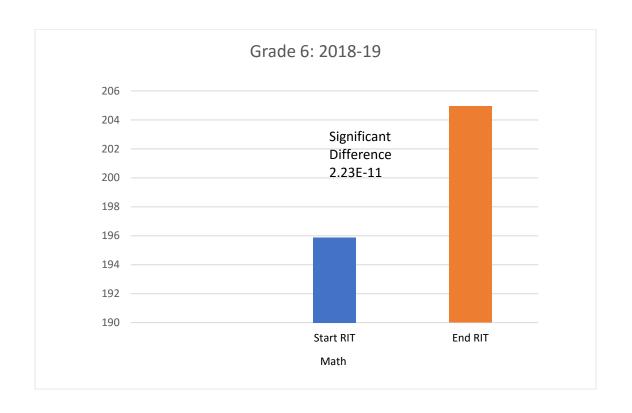

## **Alumni Impact on Student Learning**

Prior to COVID, we were able to collect some data on reading and math RIT test scores for some completers in several grade levels 2018-2020 from two school district partners. One district has a high population of racially diverse and low SES students. 2020-2022 information has been requested from sources.