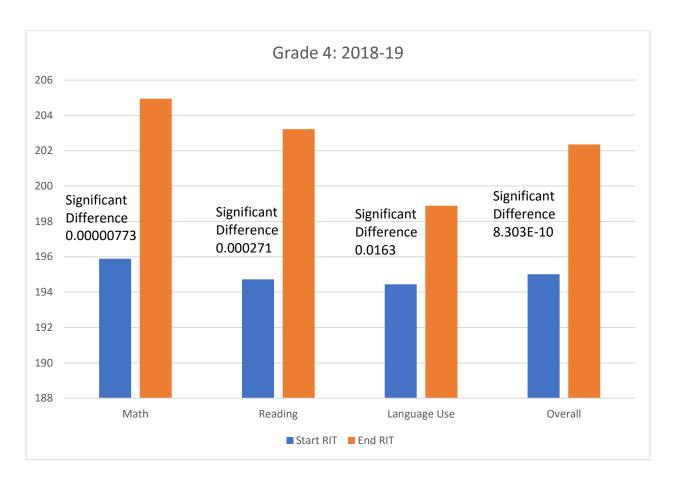

## **Alumni Impact on Student Learning**

Prior to COVID, we were able to collect some data on reading and math RIT test scores for some completers in several grade levels 2018-2020 from two school district partners. One district has a high population of racially diverse and low SES students. 2020-2022 information has been requested from sources.