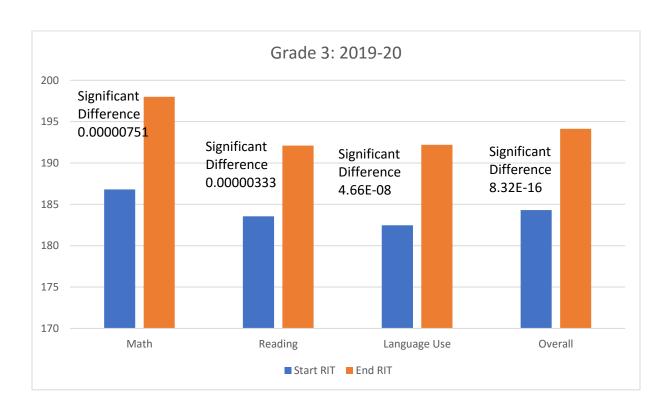

## **Alumni Impact on Student Learning**

Prior to COVID, we were able to collect some data on reading and math RIT test scores for some completers in several grade levels 2018-2020 from two school district partners. One district has a high population of racially diverse and low SES students. 2020-2022 information has been requested from sources.