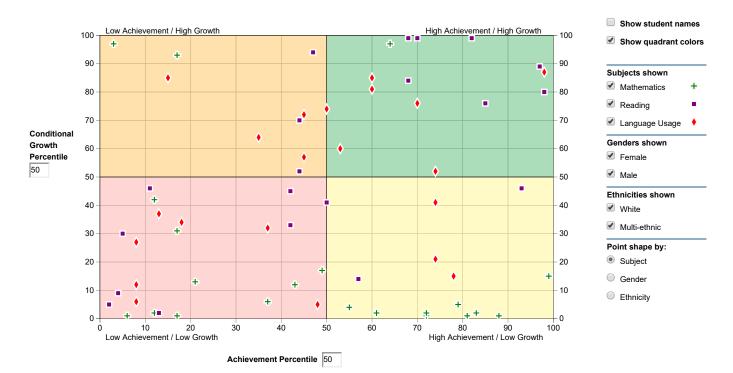

## **Alumni Impact on Student Learning**

Prior to COVID, we were able to collect some data on reading and math RIT test scores for some completers in several grade levels 2018-2020 from two school district partners. One district has a high population of racially diverse and low SES students. 2020-2022 information has been requested from sources.