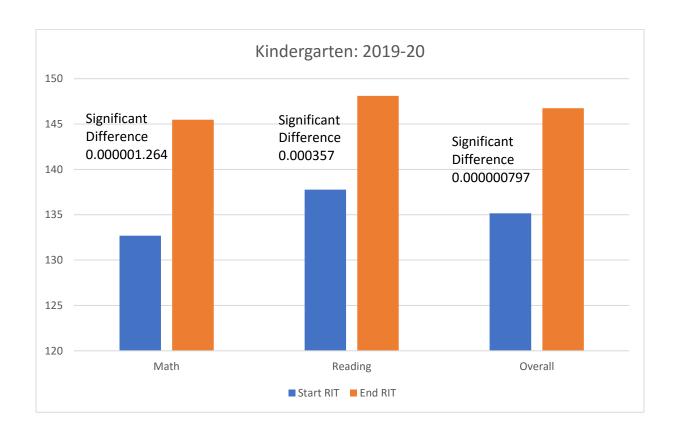

## **Alumni Impact on Student Learning**

Prior to COVID, we were able to collect some data on reading and math RIT test scores for some completers in several grade levels 2018-2020 from two school district partners. One district has a high population of racially diverse and low SES students. 2020-2022 information has been requested from sources.