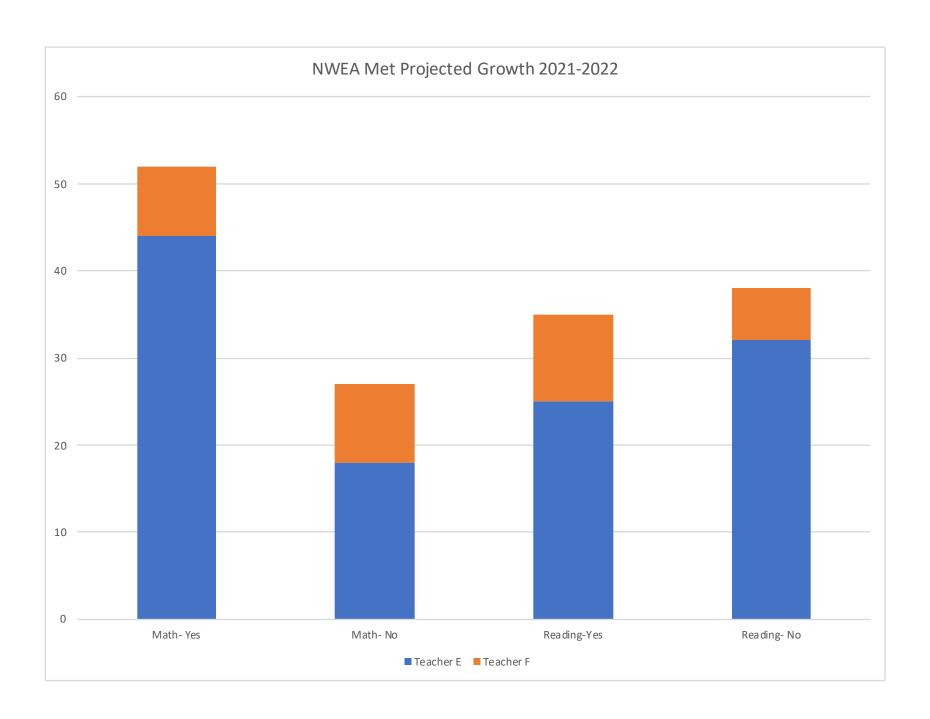

Taylor University Education students effectively contribute to the learning growth of P-12 students as demonstrated through NWEA growth provided by school district partners across several grade levels and by alumni. Alumni have also started sharing principal observations and evaluations with us to supplement our data. Many districts have high populations of diverse students. We will continue to partner with these schools and our alumni to collect data in a way that informs how we ensure completers contribute to student learning growth.