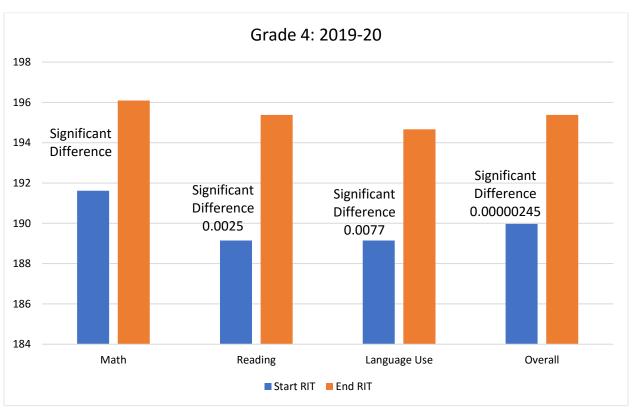

## **Alumni Impact on Student Learning**

Prior to COVID, we were able to collect some data on reading and math RIT test scores for some completers in several grade levels 2018-2020 from two school district partners. One district has a high population of racially diverse and low SES students. 2020-2022 information has been requested from sources.